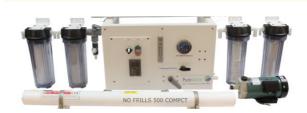

## Technical Information

NO FRILLS 500/800 230V 50 Hz COMFORT/COMPACT

**Utilisation** 

Water production

**Standard Features** 

Reverse Osmosis Desalination for Seawater, brackish water and for cleaning of fresh water.

**85-150 Litres**/hour. 25°C Water temperature, 35.000 ppm\* salinity.

COMFORT is modular, you can install the components, where space available. COMPACT is with all major components in a frame.NF 500/800: Membrane 2540 FR-80 SW 2540 Pressure vessel: Super Duplex, Membrane type: TFC (Thin film composite) Pre-filter 1+2 is mounted on a rack. Filter material: Polypropylene can be cleaned 3 times. FreshWater Flush system, Boost pump, Sea Water Filter and PH Stabilizer, built in cleaning circuit. \*ppm= Parts per million (salinity)