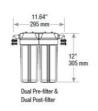

**85-150 Litres**/hour. 25°C Water temperature, 35.000 ppm\* salinity.

COMFORT is modular, you can install the components, where space available. COMPACT is with all major components in a frame.NF 500/800: Membrane 2540 FR-80 SW 2540 Pressure vessel: Super Duplex, Membrane type: TFC (Thin film composite) Pre-filter 1+2 is mounted on a rack. Filter material: Polypropylene can be cleaned 3 times. FreshWater Flush system, Boost pump, Sea Water Filter and PH Stabilizer, built in cleaning circuit. \*ppm= Parts per million (salinity)