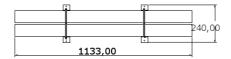

## **DIMENSIONS** mm

Frame, Front COMFORT+COMPACT Frame, Right side COMPACT Pre-Filte
Below: Pressure Vessel NF800 Motor + HP Pump, COMFORT

FWF System Boost Pump (LP Pump)

**Seawater Inlet** 

3/4" hose. Sea -cock **must** be well under the waterline.