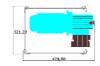

## **DIMENSIONS** mm

Frame, Front COMFORT+COMPACT Frame, Right side COMPACT Pre-Filte
Below: Pressure Vessel NF800 Motor + HP Pump, COMFORT

FWF System Boost Pump (LP Pump)

**Seawater Inlet** 

3/4" hose. Sea -cock **must** be well under the waterline.