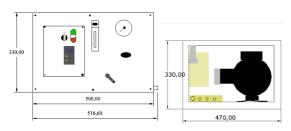

## **DIMENSIONS** mm

Frame, Front COMFORT+COMPACT Frame, Right side COMPACT Pre-Filte
Below: Pressure Vessel NF800 Motor + HP Pump, COMFORT

FWF System Boost Pump (LP Pump)

**Seawater Inlet** 

3/4" hose. Sea -cock **must** be well under the waterline.