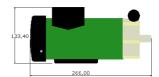

## **DIMENSIONS** mm

Frame, Front COMFORT+COMPACT Frame, Right side COMPACT Pre-Filte
Below: Pressure Vessel NF800 Motor + HP Pump, COMFORT

FWF System Boost Pump (LP Pump)

**Seawater Inlet** 

3/4" hose. Sea -cock **must** be well under the waterline.