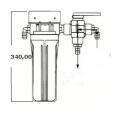

## **DIMENSIONS** mm

Frame, Front COMFORT+COMPACT Frame, Right side COMPACT Pre-Filte
Below: Pressure Vessel NF800 Motor + HP Pump, COMFORT

FWF System Boost Pump (LP Pump)

**Seawater Inlet** 

3/4" hose. Sea -cock **must** be well under the waterline.