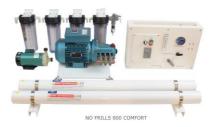

## Technical Information

NO FRILLS 500/800 230V 50 Hz COMFORT/COMPACT

**Utilisation** 

Water production

**Standard Features** 

Reverse Osmosis Desalination for Seawater, brackish water and for cleaning of fresh water.

**85-150 Litres**/hour. 25°C Water temperature, 35.000 ppm\* salinity.

COMFORT is modular, you can install the components, where space available. COMPACT is with all major components in a frame.NF 500/800: Membrane 2540 FR-80 SW 2540 Pressure vessel: Super Duplex, Membrane type: TFC (Thin film composite) Pre-filter 1+2 is mounted on a rack. Filter material: Polypropylene can be cleaned 3 times. FreshWater Flush system, Boost pump, Sea Water Filter and PH Stabilizer, built in cleaning circuit. \*ppm= Parts per million (salinity)